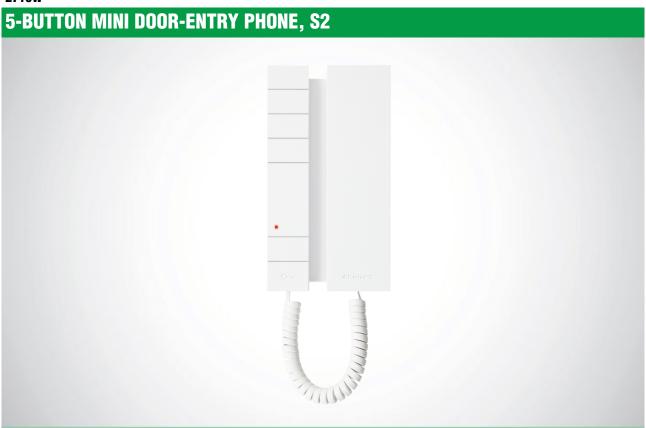

1/4 OVERVIEW

2719W

MINI door-entry phone with electronic call, call volume adjustment, privacy function and conversation privacy. Equipped as standard with a series of key buttons and a further 4 buttons for intercom function or various services (1 of the buttons can be used as a C/N.O contact). Equipped with an LED that may be used for various signals (busy, doctor function). Complete with 8-position dip-switch for selection of the desired user code. Door-entry phone for use in all Simplebus systems. Equipped with a selector for setting the type of system (Simplebus 1 or Simplebus2). Allows management of floor door call, call repeat, sending of alarm signals, call to main switchboard and secondary switchboard and intercom call function. Fitted with terminal art. 1214/2C. Dimensions: 105x191x28 mm

# 5-BUTTON MINI DOOR-ENTRY PHONE, S2

| MAIN FEATURES        |       |
|----------------------|-------|
| Audio system:        | Yes   |
| Wall-mounted:        | Yes   |
| Desk base-mounted:   | Yes   |
| Colour:              | White |
| Total buttons:       | 5     |
| LED signaling (no.): | 1     |

| FUNCTIONS                  |     |
|----------------------------|-----|
| Actuator control function: | Yes |
| Switchboard call function: | Yes |
| Priority calls:            | Yes |
| Intercom function:         | Yes |
| Selective intercom call:   | Yes |
| Privacy function:          | Yes |
| Doctor:                    | Yes |
| Floor door call function:  | Yes |
| Electronic bell:           | Yes |
| Customisable ringtone:     | Yes |
| Key button function:       | Yes |

| HARDWARE SPECIFICATIONS |         |
|-------------------------|---------|
| Visual signalling:      | Yes     |
| Acoustic signalling:    | Yes     |
| Type of finish:         | Plastic |

| SETTINGS                    |     |
|-----------------------------|-----|
| Loudspeaker volume control: | Yes |
| Microphone volume control:  | Yes |
| Ringtone volume control:    | Yes |

| GENERAL DATA |     |
|--------------|-----|
| Height (mm): | 190 |
| Width (mm):  | 105 |
| Depth (mm):  | 28  |

| COMPATIBILITY                   |     |
|---------------------------------|-----|
| Simplebus 2 audio/video system: | Yes |