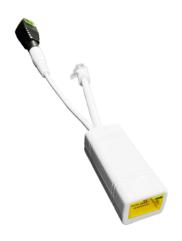

## **CONVERTER, POE IN, DATA OUT AND POWER SUPPLY**

POE signal converter: converts a POE input via Ethernet into two separate outputs, one data output over Ethernet and one 12 V power supply output over jack.

# **CONVERTER, POE IN, DATA OUT AND POWER SUPPLY**

## **ELECTRICAL CHARACTERISTICS**

Type of power supply PoE

| HARDWARE FEATURES      |                                                   |
|------------------------|---------------------------------------------------|
| Number of outputs (n°) | 2                                                 |
| Type of outputs        | RJ45 - data, Jack DC5521 + adapter - 12VDC output |