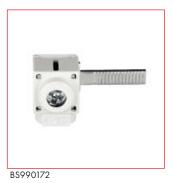

### BS990173 Dimensional drawing

| DESCRIPTION                                               | AVAILABLE | ORDER NO. |
|-----------------------------------------------------------|-----------|-----------|
| Small Connect, Connection Terminal f. 1+N/MCB 1MW, tinned | 300 0-0   | BS990172  |
| Small Connect, Connection Terminal for BS990171           | 000 0-6   | BS990173  |