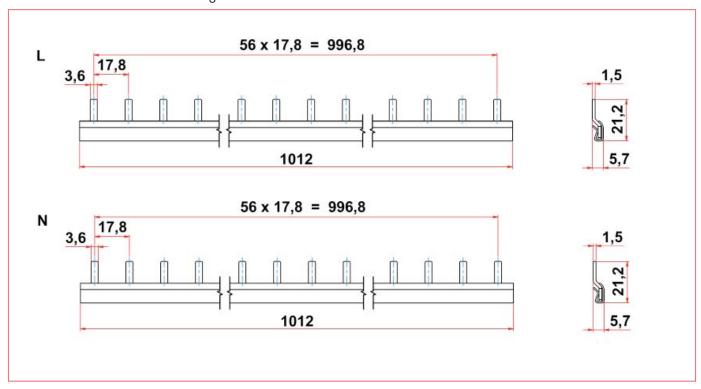

### BS990170 Dimensional drawing

- Busbar sets 1-pole+N for miniature circuit breakers 1+N, 1 MW
- BS990171 Dimensional drawing