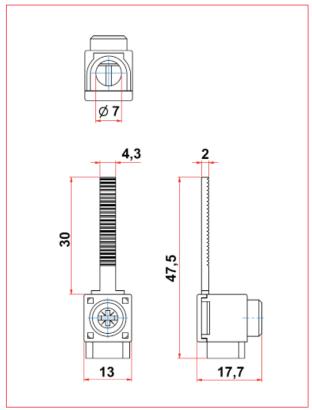

### BS990173 Dimensional drawing

| DESCRIPTION                                               | AVAILABLE | ORDER NO. |
|-----------------------------------------------------------|-----------|-----------|
| Small Connect, Connection Terminal f. 1+N/MCB 1MW, tinned | 300 0-0   | BS990172  |
| Small Connect, Connection Terminal for BS990171           | 000 0-6   | BS990173  |