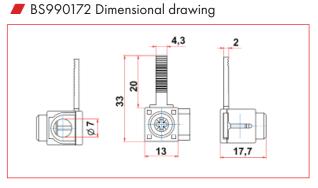

### BS990173 Dimensional drawing

| DESCRIPTION                                               | AVAILABLE | ORDER NO. |
|-----------------------------------------------------------|-----------|-----------|
| Small Connect, Connection Terminal f. 1+N/MCB 1MW, tinned | 300 0-0   | BS990172  |
| Small Connect, Connection Terminal for BS990171           | 000 0-6   | BS990173  |