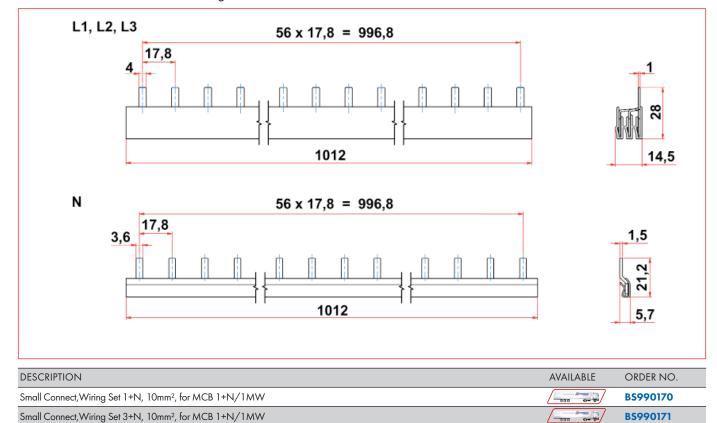

### BS990170 Dimensional drawing

- Busbar sets 1-pole+N for miniature circuit breakers 1+N, 1 MW
- BS990171 Dimensional drawing