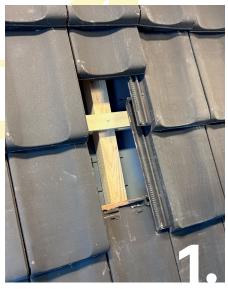

## Universal Metal Tiles

Roof tiles expose.

Install Ziegel König metal tiles.

Secure metal tiles to roof battens using sealing screws.

Apply sealing tape.

Mount roof hooks.

Cover roof tiles.

Press on lead apron.