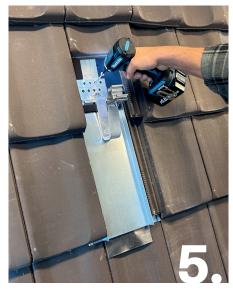

## Universal Metal Tiles

Roof tiles expose.

Install Ziegel König metal tiles.

Secure metal tiles to roof battens using sealing screws.

Apply sealing tape.

Mount roof hooks.

Cover roof tiles.

Press on lead apron.