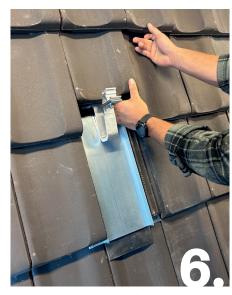

## Universal Metal Tiles

Roof tiles expose.

Install Ziegel König metal tiles.

Secure metal tiles to roof battens using sealing screws.

Apply sealing tape.

Mount roof hooks.

Cover roof tiles.

Press on lead apron.