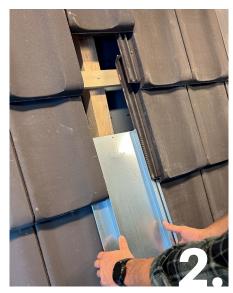

## Universal Metal Tiles

Roof tiles expose.

Install Ziegel König metal tiles.

Secure metal tiles to roof battens using sealing screws.

Apply sealing tape.

Mount roof hooks.

Cover roof tiles.

Press on lead apron.