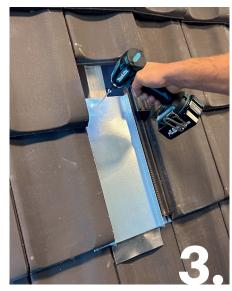

## Universal Metal Tiles

Roof tiles expose.

Install Ziegel König metal tiles.

Secure metal tiles to roof battens using sealing screws.

Apply sealing tape.

Mount roof hooks.

Cover roof tiles.

Press on lead apron.