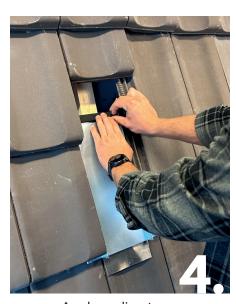

## Universal Metal Tiles

Roof tiles expose.

Install Ziegel König metal tiles.

Secure metal tiles to roof battens using sealing screws.

Apply sealing tape.

Mount roof hooks.

Cover roof tiles.

Press on lead apron.