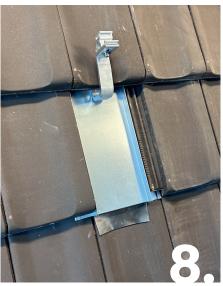

## Universal Metal Tiles

Roof tiles expose.

Install Ziegel König metal tiles.

Secure metal tiles to roof battens using sealing screws.

Apply sealing tape.

Mount roof hooks.

Cover roof tiles.

Press on lead apron.