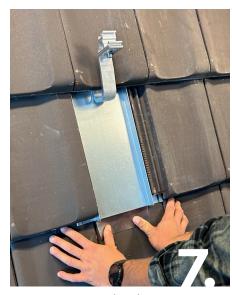

## Universal Metal Tiles

Roof tiles expose.

Install Ziegel König metal tiles.

Secure metal tiles to roof battens using sealing screws.

Apply sealing tape.

Mount roof hooks.

Cover roof tiles.

Press on lead apron.