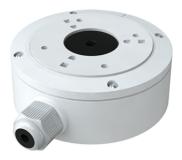

JBA-TVA

## **CONNECTION BOX FOR VARI. ADVANCE NEXT TURRET IP66**

Junction box for securing Next and Advance cameras. For model compatibility please refer to the diagram in the download section.

2/2

## JBA-TVA

| CONNECTION BOX FOR VARI. ADVANCE NEXT TURRET IP66 |                         |
|---------------------------------------------------|-------------------------|
| GENERAL DATA                                      |                         |
| Diameter (mm)                                     | 155.4                   |
| Height (mm)                                       | 50                      |
| Product weight (g)                                | 573                     |
| Type of finishing materials                       | Die-cast aluminum alloy |
| Product color                                     | White                   |
| Operating temperature (°C)                        | -40 ÷ 60                |
| Operating humidity (RH max) (%)                   | 25 ÷ 90                 |