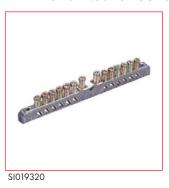

# PE and Neutral Conductor Terminals, series Wöhner

#### Schrack-Info

- For screw-mounting
- Secured against self-loosening

| DESCRIPTION                                                 | AVAILABLE | ORDER NO. |
|-------------------------------------------------------------|-----------|-----------|
| Earth/neutral busbar 63A screw-on, 124mm long, self-locking |           | SI019270  |
| Earth/neutral busbar 63A screw-on, 1 m long, self-locking   | 900 0-0   | SI019320  |
| Connecting cleat for PE/N-bar SI019260 - SI019320           |           | SI088240  |