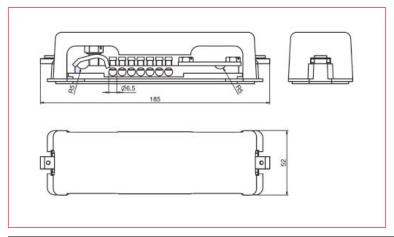

## Equipotential Bonding Bar

### Schrack-Info

- For house connections up to 100 A
- With plastic cover
- 1 earth flat strip up to 30 x 3.5 mm
- 1 massive round wire 7 10 mm (lightning protection)
- Rated cross section and tightening torque indicated on the terminal

#### Dimensions

| DESCRIPTION | AVAILABLE | ORDER NO. |
|-------------|-----------|-----------|
| Earth bar   | 300 0-0   | BS900200  |