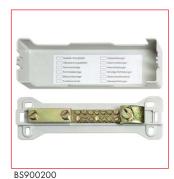

## Equipotential Bonding Bar

### Schrack-Info

- For house connections up to 100 A
- With plastic cover
- 1 earth flat strip up to 30 x 3.5 mm
- 1 massive round wire 7 10 mm (lightning protection)
- Rated cross section and tightening torque indicated on the terminal

#### Dimensions

| DESCRIPTION | AVAILABLE | ORDER NO. |
|-------------|-----------|-----------|
| Earth bar   | 300 0-0   | BS900200  |