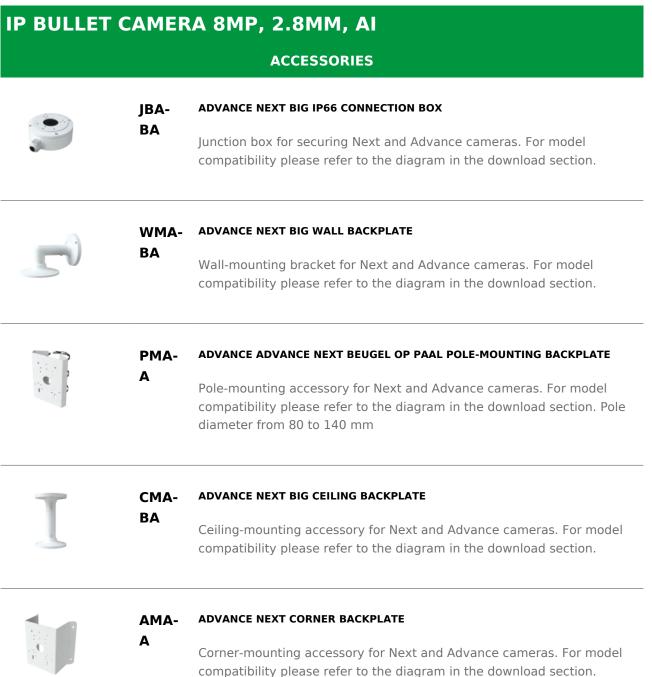

#### NEXT SERIE

Next series IP bullet camera, 2.8 mm fixed lens, resolution 8MP@20 fps, IR LEDs with range of 50 metres (Smart IR), ONVIF compatible. Video analysis functions: Intrusion into an area (distinction between humans/vehicles), line crossing (distinction between humans/vehicles). WDR 120 Db, video compression H.265+ / H.265 / H.264+ / H.264 / MJPEG, SD slot (max. 256 GB). Audio: 1 in. IP67 waterproof die-cast aluminium enclosure, power supply 12 VDC / PoE IEEE802.3af. Compatible with browsers: IE/Google Chrome/Edge/Firefox/Safari. Compatible accessories: JBA-BA, CMA-BA, WMA-BA, PMA-A, AMA-A.