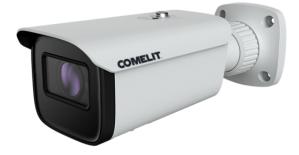

#### NEXT SERIE

Next series IP bullet camera, 2.8 mm fixed lens, resolution 8MP@20 fps, IR LEDs with range of 50 metres (Smart IR), ONVIF compatible. Video analysis functions: Intrusion into an area (distinction between humans/vehicles), line crossing (distinction between humans/vehicles). WDR 120 Db, video compression H.265+ / H.265 / H.264+ / H.264 / MJPEG, SD slot (max. 256 GB). Audio: 1 in. IP67 waterproof die-cast aluminium enclosure, power supply 12 VDC / PoE IEEE802.3af. Compatible with browsers: IE/Google Chrome/Edge/Firefox/Safari. Compatible accessories: JBA-BA, CMA-BA, WMA-BA, PMA-A, AMA-A.