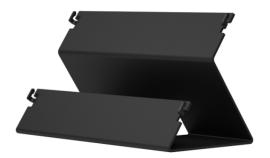

# **DESK BASE FOR MONITOR 7**

Metal desk base with matt black surface finish, featuring the Comelit logo and a central hole for tidy cable routing. Made using a single curved metal sheet, it minimises the number of components and eliminates the need for counterweights. Designed to unite form and function, it ensures the 7TOP door entry monitor is balanced and stable while offering a pared-back and elegant aesthetic.